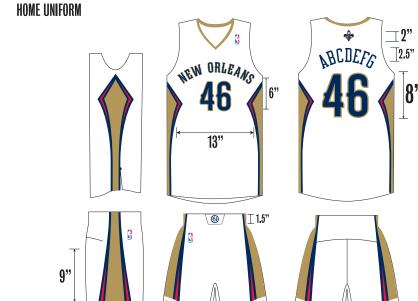

## OFFICIAL TEAM COLORS

**PELICANS NAVY:** PMS 289 PELICANS GOLD: PMS 872 PMS 186 PELICANS RED:

JERSEY:

Insert increases up to max width then forms back to a point under the arm.

Insert decreases to 2.5"(1.5" gold)

## **ABCDEFGHIJKLMNOPQRSTUVWXYZ**

FABRICATION: Engineered mesh with interlock inserts and interlock shorts

NUMBERS: Body/Outline/Fill

JFRSFY: Insert increases up to max width then forms back to a point under the arm.

SHORT:

Insert decreases to 2.5"(1.5" gold)