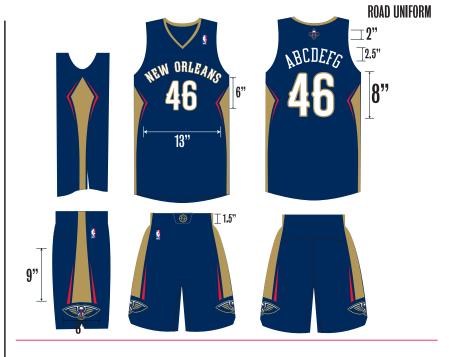

## OFFICIAL TEAM COLORS

**PELICANS NAVY:** PMS 289 PELICANS GOLD: PMS 872 PMS 186 PELICANS RED:

JERSEY:

Insert increases up to max width then forms back to a point under the arm.

Insert decreases to 2.5"(1.5" gold)

## **ABCDEFGHIJKLMNOPQRSTUVWXYZ**

FABRICATION: Engineered mesh with interlock inserts and interlock shorts

NUMBERS: Body/Outline/Fill

JFRSFY: Insert increases up to max width then forms back to a point under the arm.

SHORT:

Insert decreases to 2.5"(1.5" gold)