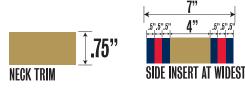

## **ABCDEFGHIJKLMNOPQRSTUVWXYZ**

FABRICATION: Engineered mesh with interlock inserts and interlock shorts

NUMBERS: Body/Outline/Fill

JFRSFY: Insert increases up to max width then forms back to a point under the arm.

SHORT:

Insert decreases to 2.5"(1.5" gold)