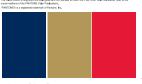

## OFFICIAL TEAM COLORS

**PELICANS NAVY:** PMS 289 PELICANS GOLD: PMS 872 PMS 186 PELICANS RED:

JERSEY:

Insert increases up to max width then forms back to a point under the arm.

Insert decreases to 2.5"(1.5" gold)